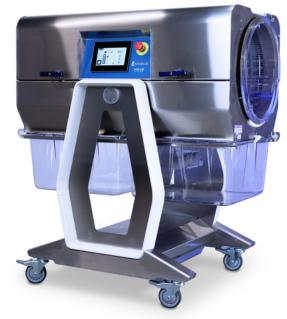

# MD48 DRY TRIMMER

# LARGE-SCALE OSCILLATING DRY TRIMMER

## TOP RATED SAFETY FEATURES

The MD48 boasts industry-leading safety features, including tote sensing and lid interlock to prevent unexpected start-ups and reduce the risk of injury.

### SAVABLE SETTINGS

The touchscreen HMI allows you to create your own recipes for different strains, keeping track of tumbler speeds, timers, and tilting settings, then saving them for future harvests.

## OSCILLATING TECHNOLOGY

The system will pitch the unit back and forth, mixing the product more efficiently and speeding up the trimming process. The motorized pivot technology allows you to rotate the drum to load, run, and empty the machine ergonomically with the push of a button.

### AUTO-TENSIONING SYSTEM

Easily remove the drum for fast, tool-free cleaning, or to swap the trimming drum. Get non-stop trimming or optional kief extraction without having to re-tension your machine

### KEY FEATURES

Up to 72 LBS/HR

HMI touchscreen controls

GMP ready

Pressure washable

Lubricant free

Motorized loading and unloading (actuator)

±30 degree tilting for mixing/loading/ unloading

Loads from both sides

Spring assisted top lid allowing easy access to drum and toolfree drum swap and cleaning

Auto-tensioning shear band

Kief kit available