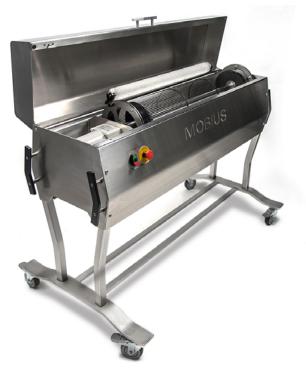

#### INTELLIGENT DESIGN

Overflow holes clearly mark the ideal fill line for water and cleaning solutions while ensuring the basin has the right amount of liquid. The shrouded enclosure keeps hot surfaces away from the operator. Mounted to the underside of the washbasin is an integrated 1.5" brass drain spout with hose connection to easily empty dirty water. Four swivel castors with locks combined with side-mounted handles make the device easy to move and position.

#### KEY FEATURES

Automatically cleans tumbler and brush bar (no manual scrubbing)

Reduces total clean time from 45 min to 5 min

Full stainless-steel construction

IP67 washdown rated 1/8 HP motor

Easy to access front-mounted controls with emergency stop and auto safety switch

4 swivel castors with locks plus side-mounted handles for easy positioning

1.5" brass drain spout with hose for quick and easy dirty water discharge